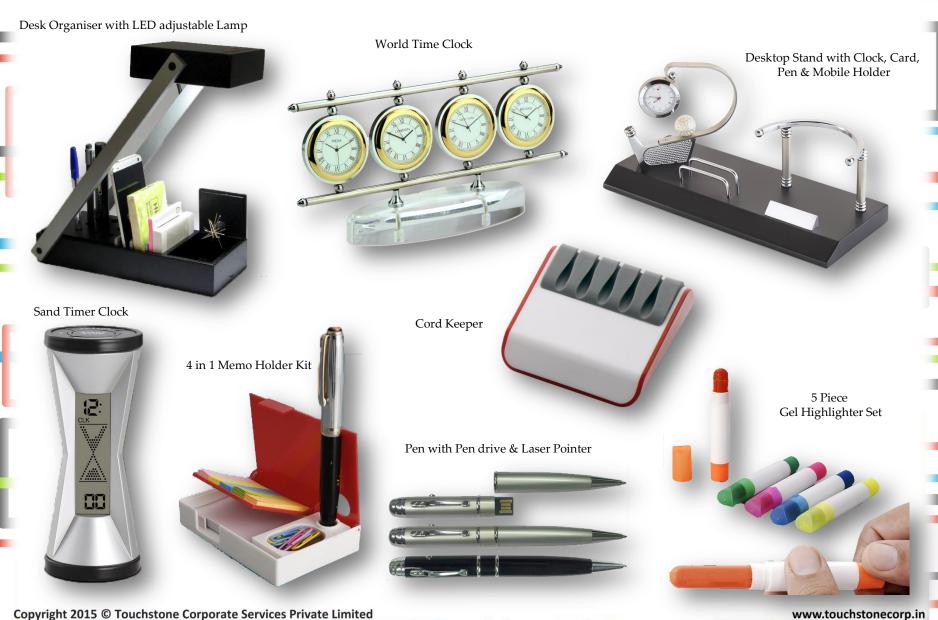

y to store Activity Data | Tablet Battery (6-7 months life) | Micro-USB port for Data transfer to GetActive Cloud Platform



#### GetActive Slim

3D Accelerometer based third generation Motion Sensors | Activity Tracking - Steps, Calories, Distance, Active Time, Sleep Monitoring, Time Clock | LED Display | 15 Days memory to store Activity Data Rechargeable LiPo Gel Battery | Customized-USB port for data transfer to GetActive Cloud Platform





3D Accelerometer based third generation Motion Sensors |
Time | Activity Tracker - Measures steps, calories, distance, sleep &
active time Real-time Sync with BLE mobile phones | Silent Alarm |
Call Notifications Platform access to drive engagement | MIS & Analytics
In GetActive Clud Platform













# Home & Living





# Office Utilities





# **Promotional Items**





# Promotional Items



Folding Book Light with Torch



Mobile Phone Charging Stand



Share It (Aux Splitter)



Stuck Up (Mobile Holder)



8 in 1 Folding Toolkit with LED Light





Plastic & Metal Sippers







# Thank You

End of Presentation www.touchstonecorp.in

The corporate logos and brands depicted are the property of the respective organizations and are for illustration purposes only.