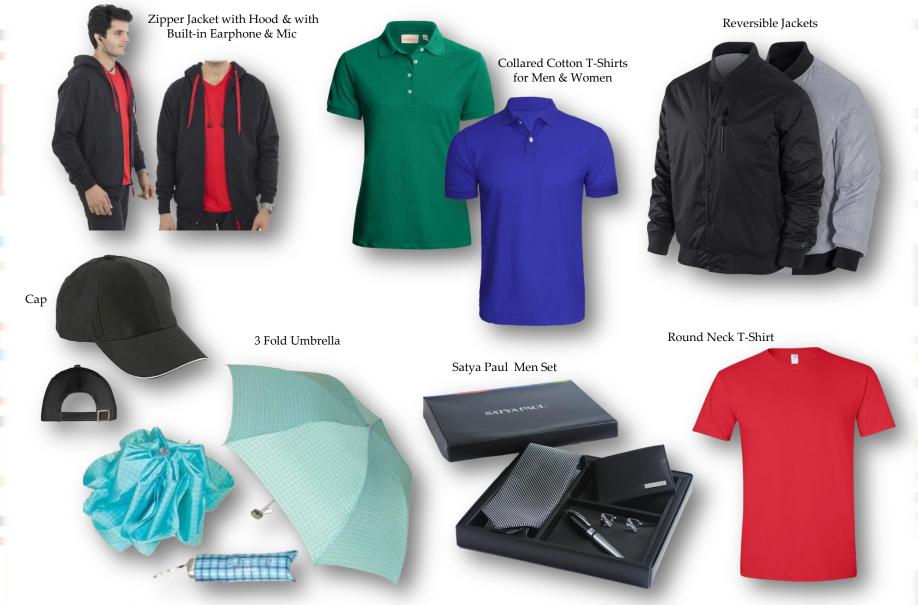

# **Promotional Items**

# Promotional Items

Folding Book Light with Torch

Mobile Phone Charging Stand

Share It (Aux Splitter)

Stuck Up (Mobile Holder)

8 in 1 Folding Toolkit with LED Light

Plastic & Metal Sippers