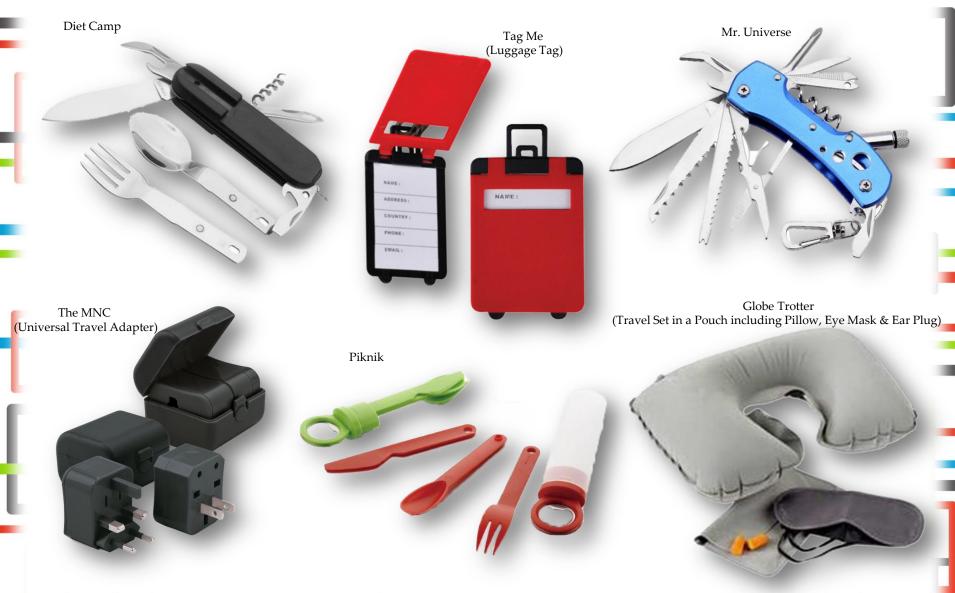

# Promotional Items

Folding Book Light with Torch

Mobile Phone Charging Stand

Share It (Aux Splitter)

Stuck Up (Mobile Holder)

8 in 1 Folding Toolkit with LED Light

Plastic & Metal Sippers