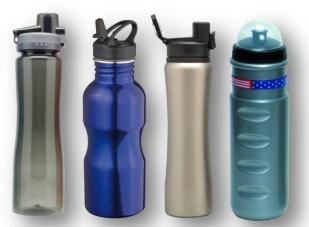

# Promotional Items

Folding Book Light with Torch

Mobile Phone Charging Stand

Share It (Aux Splitter)

Stuck Up (Mobile Holder)

8 in 1 Folding Toolkit with LED Light

Plastic & Metal Sippers