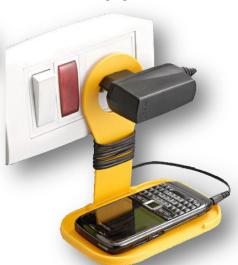

# Promotional Items

Folding Book Light with Torch

Mobile Phone Charging Stand

Share It (Aux Splitter)

Stuck Up (Mobile Holder)

8 in 1 Folding Toolkit with LED Light

Plastic & Metal Sippers