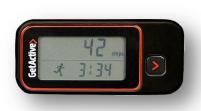

#### GetActive Slim

3D Accelerometer based third generation Motion Sensors | Activity Tracking - Steps, Calories, Distance, Active Time, Sleep Monitoring, Time Clock | LED Display | 15 Days memory to store Activity Data Rechargeable LiPo Gel Battery | Customized-USB port for data transfer to GetActive Cloud Platform