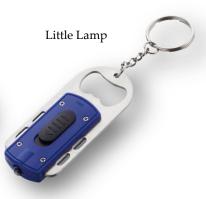

# Promotional Items

Folding Book Light with Torch

Mobile Phone Charging Stand

Share It (Aux Splitter)

Stuck Up (Mobile Holder)

8 in 1 Folding Toolkit with LED Light

Plastic & Metal Sippers