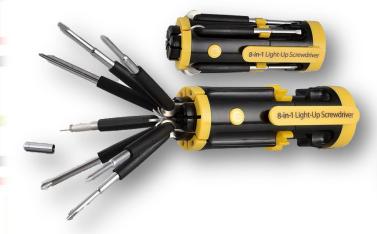

# Promotional Items

Folding Book Light with Torch

Mobile Phone Charging Stand

Share It (Aux Splitter)

Stuck Up (Mobile Holder)

8 in 1 Folding Toolkit with LED Light

Plastic & Metal Sippers