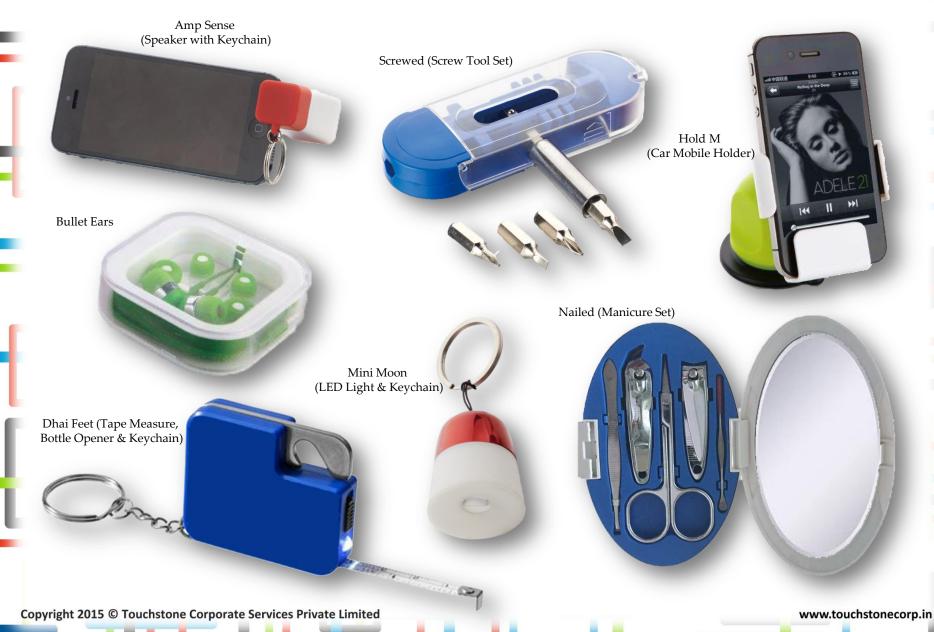

# **Promotional Items**

# Promotional Items

Folding Book Light with Torch

Mobile Phone Charging Stand

Share It (Aux Splitter)

Stuck Up (Mobile Holder)

8 in 1 Folding Toolkit with LED Light

Plastic & Metal Sippers