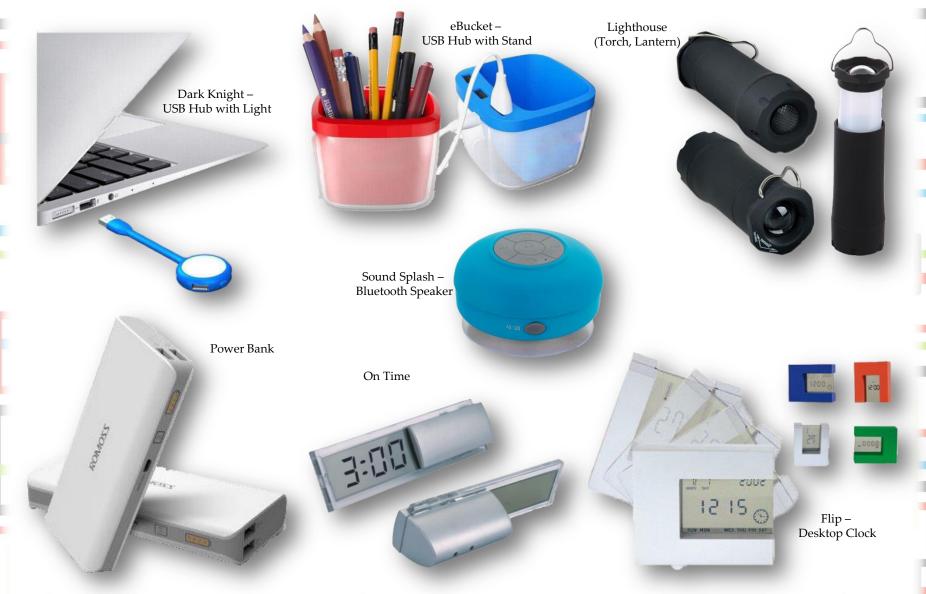

Marble Designer Plate

Dokra Painting with Clock







100 Years Calendar



Tanjore Painting



# Bag Zone

## **Click Here For More Options**



VIP Laptop Backpack



VIP Travel Duffel Bag





Laptop Hardcase



Trolley Backpack



Copyright 2015 © Touchstone Corporate Services Private Limited

www.touchstonecorp.in

# Diaries & Notebooks

#### **Click Here For More Options**



Bamboo Paper Notebook



Cotton Diary

Leather Diary



Cotton Handy Notebook



Leather Business Organizer



Kraft Paper Notebook



Cotton Handy Diary



Bamboo Paper Spiral Notebook



Copyright 2015 © Touchstone Corporate Services Private Limited

























3D Accelerometer based third generation Motion Sensors | Activity Tracking - Steps, Calories, Distance, Active Time, Time Clock | LCD Large Display | 30 Days memory to store Activity Data | Tablet Battery (6-7 months life) | Micro-USB port for Data transfer to GetActive Cloud Platform



#### GetActive Slim

3D Accelerometer based third generation Motion Sensors | Activity Tracking - Steps, Calories, Distance, Active Time, Sleep Monitoring, Time Clock | LED Display | 15 Days memory to store Activity Data Rechargeable LiPo Gel Battery | Customized-USB port for data transfer to GetActive Cloud Platform





3D Accelerometer based third generation Motion Sensors |
Time | Activity Tracker - Measures steps, calories, distance, sleep &
active time Real-time Sync with BLE mo