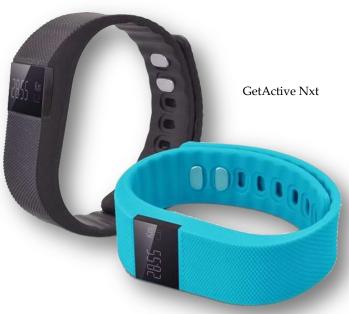

3D Accelerometer based third generation Motion Sensors |
Time | Activity Tracker - Measures steps, calories, distance, sleep &
active time Real-time Sync with BLE mobile phones | Silent Alarm |
Call Notifications Platform access to drive engagement | MIS & Analytics
In GetActive Clud Platform