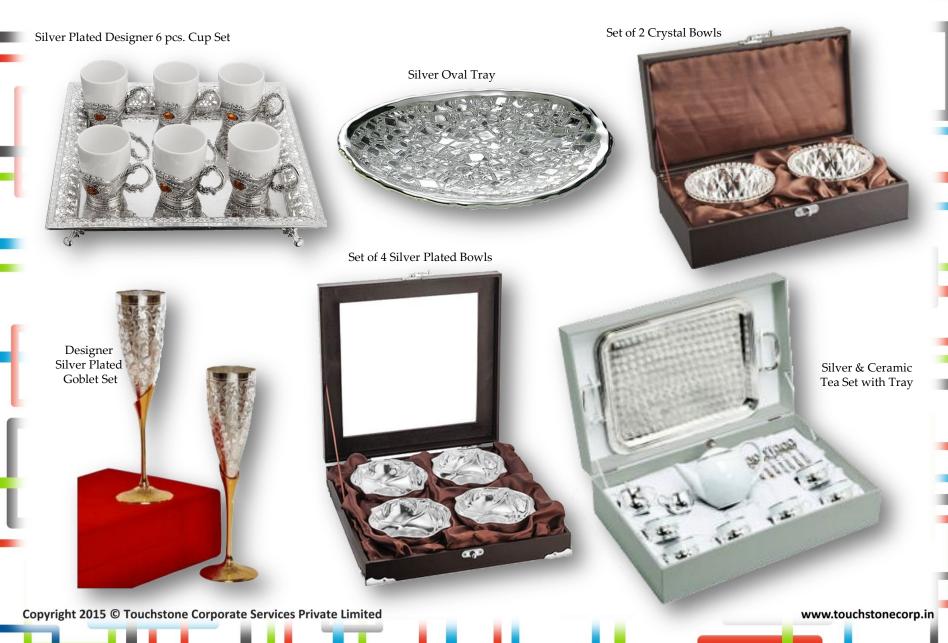

Display | 30 Days memory to store Activity Data | Tablet Battery (6-7 months life) | Micro-USB port for Data transfer to GetActive Cloud Platform



#### GetActive Slim

3D Accelerometer based third generation Motion Sensors | Activity Tracking - Steps, Calories, Distance, Active Time, Sleep Monitoring, Time Clock | LED Display | 15 Days memory to store Activity Data Rechargeable LiPo Gel Battery | Customized-USB port for data transfer to GetActive Cloud Platform





3D Accelerometer based third generation Motion Sensors |
Time | Activity Tracker - Measures steps, calories, distance, sleep &
active time Real-time Sync with BLE mobile phones | Silent Alarm |
Call Notifications Platform access to drive engagement | MIS & Analytics
In GetActive Clud Platform













# Home & Living





# Office Utilities





# **Promotional Items**





# Promotional Items



Folding Book Light with Torch



Mobile Phone Charging Stand



Share It (Aux Splitter)



Stuck Up (Mobile Holder)



8 in 1 Folding Toolkit with LED Light





Plastic & Metal Sippers







# Thank You

End of Presentation www.touchstonecorp.in

The corporate logos and brands depicted are the property of the respective organizations and are for illustration purposes only.