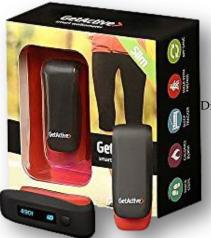

#### GetActive Slim

3D Accelerometer based third generation Motion Sensors | Activity Tracking - Steps, Calories, Distance, Active Time, Sleep Monitoring, Time Clock | LED Display | 15 Days memory to store Activity Data Rechargeable LiPo Gel Battery | Customized-USB port for data transfer to GetActive Cloud Platform