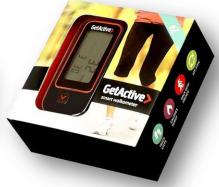

Bamboo Paper Spiral Notebook

Copyright 2015 © Touchstone Corporate Services Private Limited

3D Accelerometer based third generation Motion Sensors | Activity Tracking - Steps, Calories, Distance, Active Time, Time Clock | LCD Large Display | 30 Days memory to store Activity Data | Tablet Battery (6-7 months life) | Micro-USB port for Data transfer to GetActive Cloud Platform