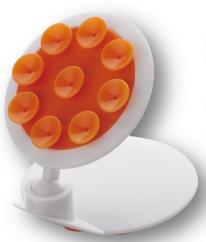

# Promotional Items

Folding Book Light with Torch

Mobile Phone Charging Stand

Share It (Aux Splitter)

Stuck Up (Mobile Holder)

8 in 1 Folding Toolkit with LED Light

Plastic & Metal Sippers