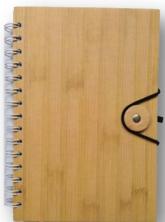

Bamboo Paper Spiral Notebook

Copyright 2015 © Touchstone Corporate Services Private Limited

3D Accelerometer based third generation Motion Sensors | Activity Tracking - Steps, Calories, Distance, Active Time, Time Clock | LCD Large Display | 30 Days memory to store Activity Data | Tablet Battery (6-7 months life) | Micro-USB port for Data transfer to GetActive Cloud Platform